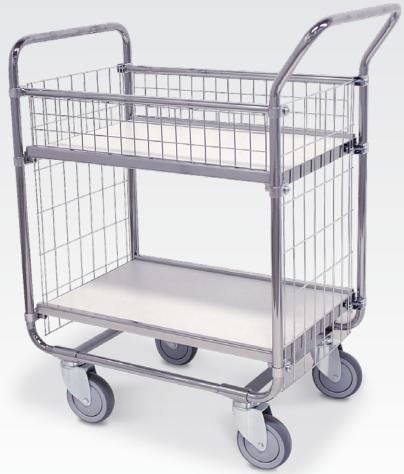

## OFFICE TROLLEY EXCLUSIVE

Chassis made of 22 mm chrome tubing with rounded corners. End grids with 3 mm thick wire and mesh size 50x100 mm. Side grids with 2.5 mm thick wire and mesh size 35x35 mm. Handles made of 22 mm shiny zinccoated tubing with plastic-coated grips. Chrome shelf edge profile 25x20 mm. Hard-wearing, reversible 12 mm thick shelves with light grey laminate finish. Shelves are continuously height-adjustable. Grid rail on upper shelf. Max. load: 200 kg. Four swivel wheels with grey rubber tyres measuring 125x32 mm, ball bearing hubs.

| Art. no. | Shelves | Shelf dim. | Length | With | Heigh |
|----------|---------|------------|--------|------|-------|
| 24119510 | 2       | 620X425    | 800    | 460  | 940   |

THE PRODUCER OF ERGOBJÖRN